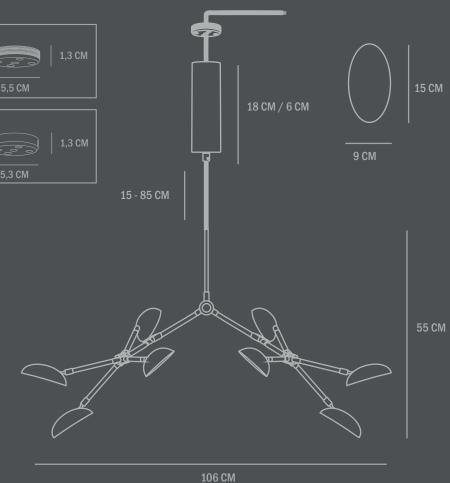

## **101 COPENHAGEN ©**

200 CM TE 1,3 CM 18 CM / 6 CM 15 - 85 CM

COPENHAGEN

Fabric covered cable (diveded in two): Cable 1. from 15 to 85 CM / Cable 2. 200 CM

Country of origin: CN Product weight: 4,2 Kgs

Packaging: Number of parcels: 1 Material: Brown cardboard

Light source: Socket: E14 - B35 4.3W 827 - 230V Pygmy - Matt Porcelain - E14